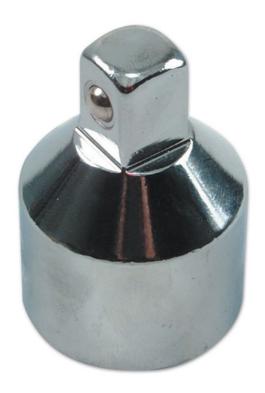

## **Convertor 3/4"D - 1/2"D**

Manufactured from chrome vanadium, this sturdy 3/4" Drive Female to 1/2" Drive Male adapter is an essential part of any vehicle toolkit. It enables flexibility and saves time and effort when working with various sizes of sockets, ratchets, and accessories.

## **Additional Information**

- 3/4"D (F) to 1/2"D (M).
- Max torque: 39.8kg-m.
- Features a spring-ball socket retainer.
- · Manufactured from chrome vanadium.
- 3 sizes available, please see Part No. 2521 (3/8"D (F) to 1/2"D (M)), 2522 (1/2"D (F) to 3/8"D (M)), 2523 (3/4"D (F) to 1/2"D (M)).